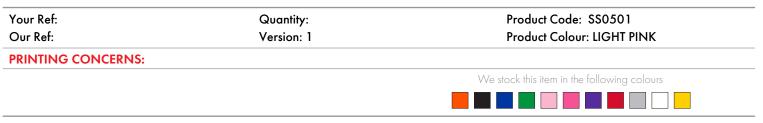

## **PANTONE REFERENCE(S)**

📀 Full colour printing

ARTWORK SCALE 100%

ARTWORK SCALE 100% Max print area: 25mm Dia.

Product Image for visualisation - colours may vary

The dashed line is to demonstrate print area and will not appear on your printed item